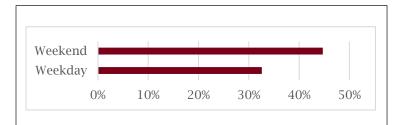

Adding a family restaurant is a common desire of city residents. Anecdotal evidence from other communities suggests that

restaurateurs experience weekend sales but limited weekday night sales. According to Esri's analysis of Milaca lifestyles, dining would be heavier on weekends than weekdays (Figure 4).