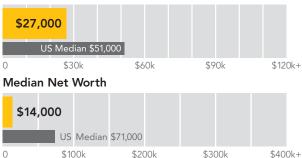

MILACA MARKET AREA PROFILE

Milaca's median household net worth is \$89,130 compared to the state median of \$146,619 (Figure 14). Houseolds headeded by persons 55-64, however, have an average net worth of \$482,337 and those ages 65-74 have an average net worth of \$653,010 (see page 42). Twenty-eight percent of Milaca households have less than \$15,000 in net worth.

(Source: Esri)

Figure 15 suggests that 166 households (20%) in Milaca are headed by someone age 34 and younger. Figure 17 shows that these households have the lowest net worth, similar to the rest of Minnesota.