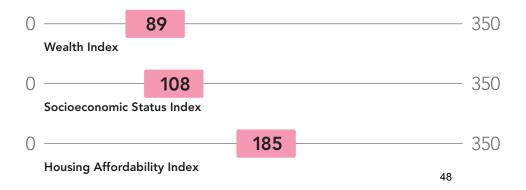

MILACA MARKET AREA PROFILE

Milaca's median household net worth is \$89,130 compared to the state median of \$146,619 (Figure 14). Houseolds headeded by persons 55-64, however, have an average net worth of \$482,337 and those ages 65-74 have an average net worth of \$653,010 (see page 42). Twenty-eight percent of Milaca households have less than \$15,000 in net worth.

(Source: Esri)

Figure 15 suggests that 166 households (20%) in Milaca are headed by someone age 34 and younger. Figure 17 shows that these households have the lowest net worth, similar to the rest of Minnesota.