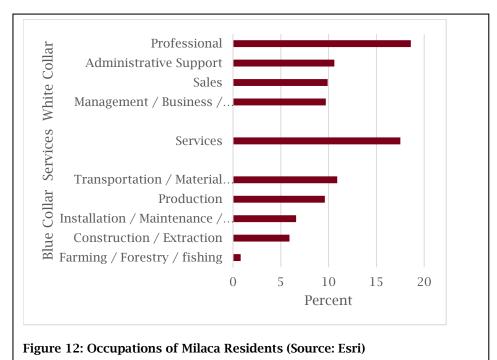

Nearly half of residents (48.8%) work in white collar occupations, with 33.7% holding blue collar jobs and 17.5% working in service occupations (Figure 12).

Milaca's household income is substantially less than state averages (Figure 13). The median household income in Milaca in 2015 was \$45,784. In comparison, the state median was \$60,056. Milaca's per capita income is \$21,865 compared to the Minnesota's of \$31,711.