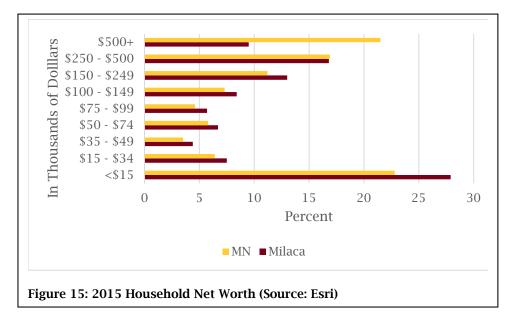

MILACA MARKET AREA PROFILE

Milaca's median household net worth is \$89,130 compared to the state median of \$146,619 (Figure 14). Houseolds headeded by persons 55-64, however, have an average net worth of \$482,337 and those ages 65-74 have an average net worth of \$653,010 (see page 42). Twenty-eight percent of Milaca households have less than \$15,000 in net worth.

(Source: Esri)

Figure 15 suggests that 166 households (20%) in Milaca are headed by someone age 34 and younger. Figure 17 shows that these households have the lowest net worth, similar to the rest of Minnesota.