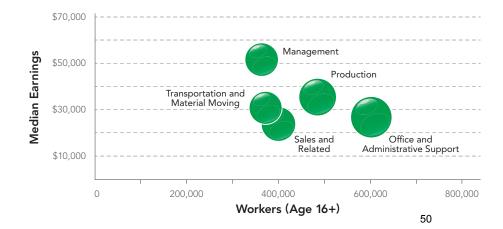

Nearly half of residents (48.8%) work in white collar occupations, with 33.7% holding blue collar jobs and 17.5% working in service occupations (Figure 12).

Milaca's household income is substantially less than state averages (Figure 13). The median household income in Milaca in 2015 was \$45,784. In comparison, the state median was \$60,056. Milaca's per capita income is \$21,865 compared to the Minnesota's of \$31,711.