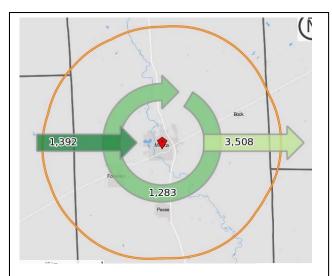

#### **COMMUTING PATTERNS**

People tend to buy goods and services near where they live or work. Therefore, it is important to understand commuting patterns to better identify retail competition.

Figure 18: 2014 Worker In-Flow and Out-Flow for All Jobs (Source: OnTheMap)

Figure 17 shows the U.S. Census Bureau's calculations of worker in-flows and out-flows in Milaca (<a href="http://onthemap.ces.census.gov/">http://onthemap.ces.census.gov/</a>). In 2014 (the most recent year data is available), 6,183 employees either lived or worked in Milaca.

Of the 4,791 employed residents, nearly three-fourths (73%) commute outside of Milaca with just over one-fourth (27%) both living and working in Milaca.

Milaca employers draw 52% of their workers from outside a six-mile radius of the city limits.