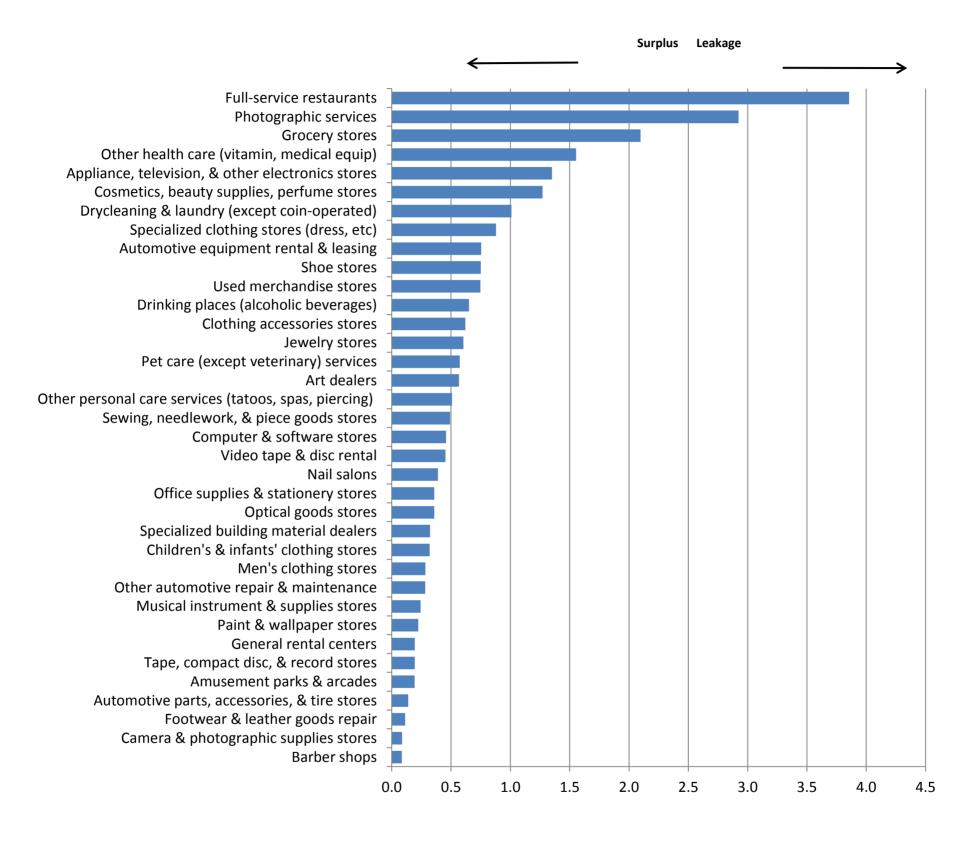

#### **BUSINESS MIX ANALYSIS**

The business mix analysis compares the number of Milaca businesses to averages from downtowns in similar-sized Minnesota cities. The average number of businesses within one mile of the town center, for 65 Greater Minnesota cities with populations (in the city limits) between 2,500 and 4,999 people, is shown in Figure 6. (To view the full report, *Retail and Service Business Mix of Minnesota's Downtowns*, visit <a href="http://www.extension.umn.edu/community/research/reports/docs/2014-Business-Mix-Report.pdf">http://www.extension.umn.edu/community/research/reports/docs/2014-Business-Mix-Report.pdf</a>).

Figure 6: Milaca Retail Compared to 65 Other Rural Minnesota Cities with Populations of 2,500-5,000 (Source: Retail and Service Business Mix of Minnesota's Downtowns, University of Minnesota Extension, 2014)