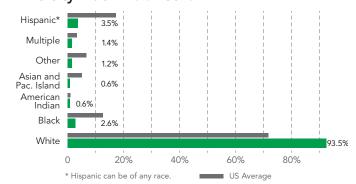

The Milaca area population is 97.2% white and 2.8% identifying as another race (Figure 8). Hispanics make up 0.9% of Milaca's population.

More than half of Milaca's households (54%) are husband-wife or husband-wife-children, while a quarter (27%) are one person households (Figure 9). In addition, 2.1% of Milaca residents (183 people) live in group quarters/institutions. Housing is more owner-occupied than the state average of 65% (Figure 10).