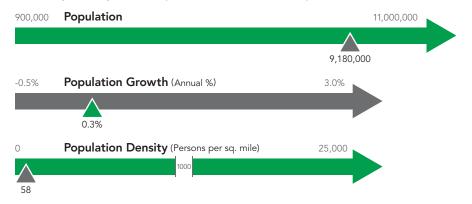

ves.
- Due to their locale, they own satellite dishes, and many still require dial-up modems to access the Internet.
- These conservative consumers prefer to conduct their business in person rather than online. They use an agent to purchase insurance.

#### **HOUSING**

Median home value is displayed for markets that are primarily owner occupied; average rent is shown for renter-occupied markets. Tenure and home value are estimated by Esri. Housing type and average rent are from the Census Bureau's American Community Survey.



#### POPULATION CHARACTERISTICS

Total population, average annual population change since Census 2010, and average density (population per square mile) are displayed for the market relative to the size and change among all Tapestry markets. Data estimated by Esri.



#### **ESRI INDEXES**

Esri developed three indexes to display average household wealth, socioeconomic status, and housing affordability for the market relative to US standards.