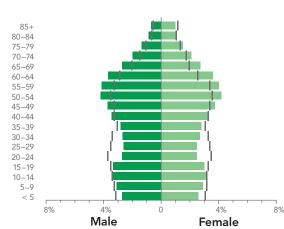

Milaca has slightly more children ages 0-14 and adults 65+ years old than the Minnesota average (Figure 7). The resulting Milaca median age of 38.6 is slightly older than the state median age of 38.1.