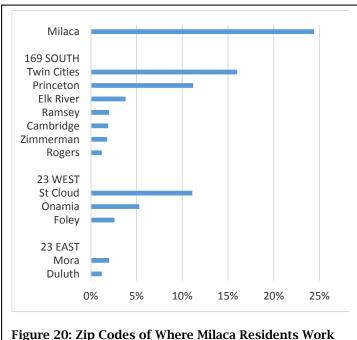

Figure 20: Zip Codes of Where Milaca Residents Work (Source: OnTheMap)

Nearly half (47%) of Milaca area residents commute more than 25 miles. Primary work locations identified in Figure 20 show that 38% of employed residents travel south on Highway 169 while another 11% work in St. Cloud.