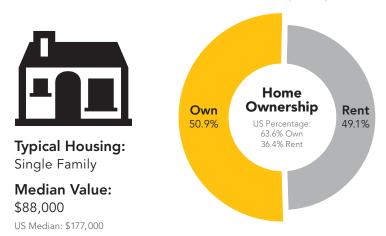

The Milaca area population is 97.2% white and 2.8% identifying as another race (Figure 8). Hispanics make up 0.9% of Milaca's population.

More than half of Milaca's households (54%) are husband-wife or husband-wife-children, while a quarter (27%) are one person households (Figure 9). In addition, 2.1% of Milaca residents (183 people) live in group quarters/institutions. Housing is more owner-occupied than the state average of 65% (Figure 10).