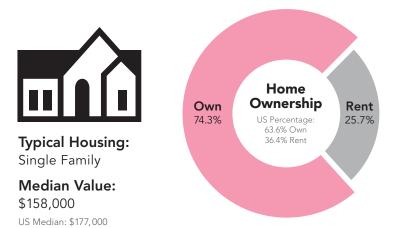

The Milaca area population is 97.2% white and 2.8% identifying as another race (Figure 8). Hispanics make up 0.9% of Milaca's population.

More than half of Milaca's households (54%) are husband-wife or husband-wife-children, while a quarter (27%) are one person households (Figure 9). In addition, 2.1% of Milaca residents (183 people) live in group quarters/institutions. Housing is more owner-occupied than the state average of 65% (Figure 10).