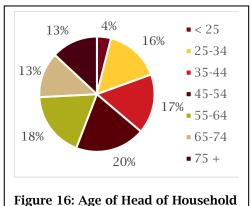

(Source: Esri)

Figure 15 suggests that 166 households (20%) in Milaca are headed by someone age 34 and younger. Figure 17 shows that these households have the lowest net worth, similar to the rest of Minnesota.