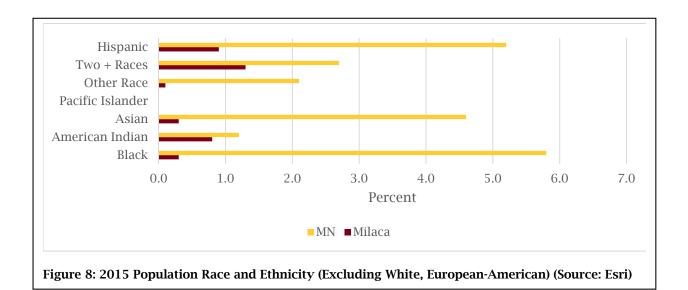

The Milaca area population is 97.2% white and 2.8% identifying as another race (Figure 8). Hispanics make up 0.9% of Milaca's population.

More than half of Milaca's households (54%) are husband-wife or husband-wife-children, while a quarter (27%) are one person households (Figure 9). In addition, 2.1% of Milaca residents (183 people) live in group quarters/institutions. Housing is more owner-occupied than the state average of 65% (Figure 10).