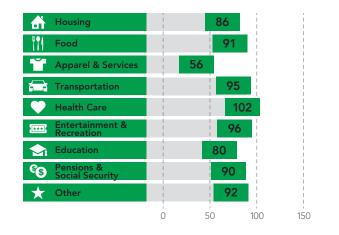

#### **HOUSEHOLD BUDGET INDEX**

For each LifeStyle segment, Esri compares the average household expenditures to the average amount spent by all United States households. An index of 100 is the national average; an index of 40 is 40% of the national average. As noted in Figure 24, only healthcare for Salt of the Earth LifeStyle is at or above the national average. Milaca area spending is notably less in apparel and services.