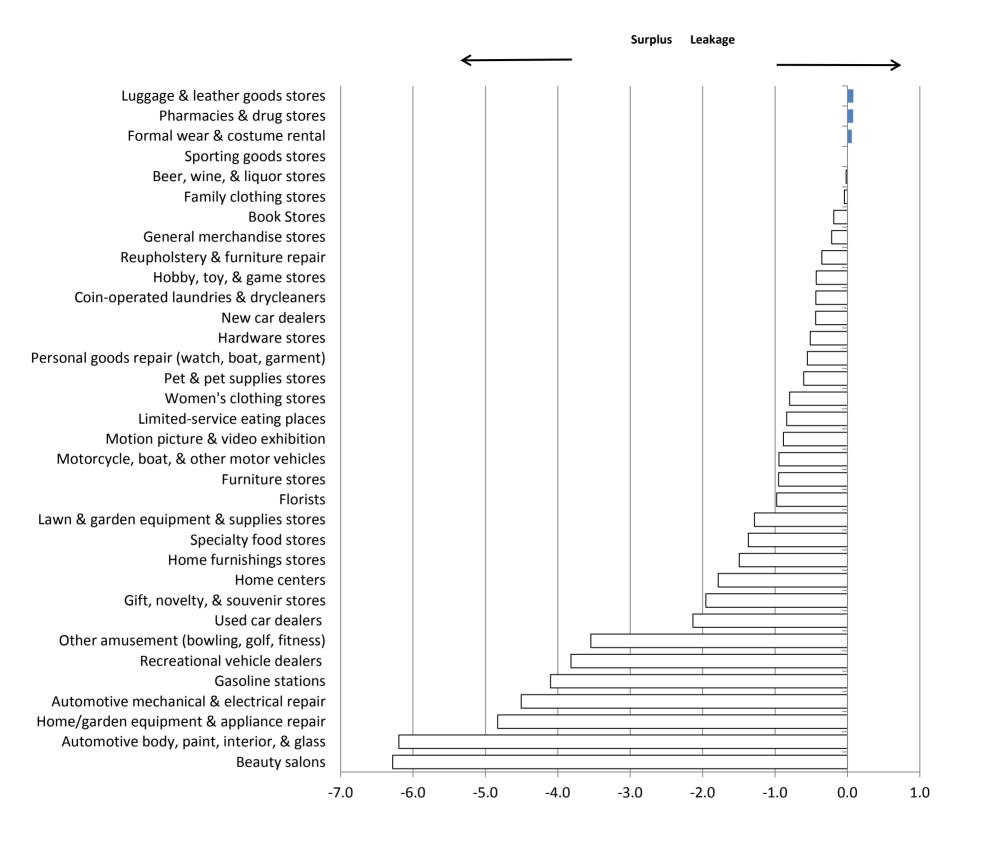

## **Trade Area Gap Analysis**

This report estimates the potential number of <u>trade area</u> businesses across various categories based on the spending of the area residents (demand) compared to the number of businesses in the <u>trade area</u> (supply). Those categores where demand is greater than supply are possible oppportunities for businesses development. Demand estimates are calculated from the 2007 US Economic Census and supply listings are manually inventoried in the community. THESE CALCULATIONS ARE PROVIDED FOR THE STUDY OF ECONOMIC CONCEPTS. THEY SHOULD NOT BE USED AS THE SOLE DETERMINANT OF BUSINESS FEASIBILITY.

| NAICS    | Name                                              |             | verage Sales<br>er U.S. Store | Р  | otential Sales in<br>Trade Area | No. of<br>Businesses<br>(Demand) | No. of<br>Businesses<br>(Supply)* | Bus. Gap<br>(Demand -<br>Supply) |
|----------|---------------------------------------------------|-------------|-------------------------------|----|---------------------------------|----------------------------------|-----------------------------------|----------------------------------|
| 44111000 | New car dealers                                   | \$<br>2,280 | \$<br>27,632,089              | \$ |                                 | 0.6                              | 1                                 | -0.4                             |
| 44112000 | Used car dealers                                  | \$<br>268   | \$<br>633,563                 | \$ | 1,815,669                       | 2.9                              | 5                                 | -2.1                             |
| 44121000 | Recreational vehicle dealers                      | \$<br>65    | \$<br>2,426,928               | \$ | 437,794                         | 0.2                              | 4                                 | -3.8                             |
| 44122000 | Motorcycle, boat, & other motor vehicles          | \$<br>162   | \$<br>1,039,132               | \$ | 1,096,449                       | 1.1                              | 2                                 | -0.9                             |
| 44130000 | Automotive parts, accessories, & tire stores      | \$<br>249   | \$<br>789,354                 | \$ | 1,688,575                       | 2.1                              | 2                                 | 0.1                              |
| 44210000 | Furniture stores                                  | \$<br>197   | \$<br>1,271,871               | \$ | 1,334,934                       | 1.0                              | 2                                 | -1.0                             |
| 44220000 | Home furnishings stores                           | \$<br>172   | \$<br>775,414                 | \$ | 1,168,340                       | 1.5                              | 3                                 | -1.5                             |
| 44311000 | Appliance, television, & other electronics stores | \$<br>286   | \$<br>1,437,590               | \$ | 1,940,704                       | 1.3                              | -                                 | 1.3                              |
| 44312000 | Computer & software stores                        | \$<br>68    | \$<br>1,008,571               | \$ | 461,950                         | 0.5                              | -                                 | 0.5                              |
| 44313000 | Camera & photographic supplies stores             | \$<br>13    | \$<br>1,034,341               | \$ | 89,699                          | 0.1                              | -                                 | 0.1                              |
| 44411000 | Home centers                                      | \$<br>447   | \$<br>14,117,083              | \$ | 3,034,127                       | 0.2                              | 2                                 | -1.8                             |
| 44412000 | Paint & wallpaper stores                          | \$<br>34    | \$<br>1,024,804               | \$ | 228,644                         | 0.2                              | -                                 | 0.2                              |
| 44413000 | Hardware stores                                   | \$<br>68    | \$<br>948,935                 | \$ | 462,244                         | 0.5                              | 1                                 | -0.5                             |
| 44419000 | Specialized building material dealers             | \$<br>393   | \$<br>2,014,250               | \$ | 2,664,831                       | 1.3                              | 1                                 | 0.3                              |
| 44420000 | Lawn & garden equipment & supplies stores         | \$<br>123   | \$<br>1,165,506               | \$ | 834,616                         | 0.7                              | 2                                 | -1.3                             |
| 44510000 | Grocery stores                                    | \$<br>1,631 | \$<br>3,570,309               | \$ | 11,058,651                      | 3.1                              | 1                                 | 2.1                              |
| 44520000 | Specialty food stores                             | \$<br>62    | \$<br>258,156                 | \$ | 420,715                         | 1.6                              | 3                                 | -1.4                             |
| 44530000 | Beer, wine, & liquor stores                       | \$<br>127   | \$<br>877,029                 | \$ | 861,395                         | 1.0                              | 1                                 | 0.0                              |
| 44611000 | Pharmacies & drug stores                          | \$<br>671   | \$<br>4,218,922               | \$ | 4,548,482                       | 1.1                              | 1                                 | 0.1                              |
| 44612000 | Cosmetics, beauty supplies, perfume stores        | \$<br>39    | \$<br>116,573                 | \$ | 264,755                         | 2.3                              | 1                                 | 1.3                              |
| 44613000 | Optical goods stores                              | \$<br>27    | \$<br>518,023                 | \$ | 185,507                         | 0.4                              | -                                 | 0.4                              |
| 44619000 | Other health care (vitamin, medical equip)        | \$<br>50    | \$<br>218,306                 | \$ | 339,212                         | 1.6                              | -                                 | 1.6                              |
| 44710000 | Gasoline stations                                 | \$<br>1,499 | \$<br>3,506,684               | \$ | 10,162,069                      | 2.9                              | 7                                 | -4.1                             |
| 44811000 | Men's clothing stores                             | \$<br>29    | \$<br>696,349                 | \$ | 197,432                         | 0.3                              | -                                 | 0.3                              |
| 44812000 | Women's clothing stores                           | \$<br>134   | \$<br>754,680                 | \$ | 906,941                         | 1.2                              | 2                                 | -0.8                             |
| 44813000 | Children's & infants' clothing stores             | \$<br>32    | \$<br>675,687                 | \$ | 215,958                         | 0.3                              | -                                 | 0.3                              |
| 44814000 | Family clothing stores                            | \$<br>281   | \$<br>1,984,619               | \$ | 1,902,389                       | 1.0                              | 1                                 | 0.0                              |
| 44815000 | Clothing accessories stores                       | \$<br>21    | \$<br>231,336                 | \$ | 143,668                         | 0.6                              | -                                 | 0.6                              |
|          | Specialized clothing stores (dress, etc)          | \$<br>40    | \$<br>308,106                 | _  |                                 | 0.9                              | -                                 | 0.9                              |
|          | Shoe stores                                       | \$<br>89    | \$<br>803,282                 | \$ | 603,223                         | 0.8                              | -                                 | 0.8                              |
|          | Jewelry stores                                    | \$<br>103   | \$<br>434,934                 | +  | ·                               | 1.6                              | 1                                 | 0.6                              |
|          | Luggage & leather goods stores                    | \$<br>6     | \$<br>544,354                 | +  | ·                               | 0.1                              | -                                 | 0.1                              |
|          | Sporting goods stores                             | \$<br>119   | \$<br>803,722                 | +- |                                 | 1.0                              | 1                                 | 0.0                              |
|          | Hobby, toy, & game stores                         | \$<br>55    | \$<br>650,609                 | \$ | •                               | 0.6                              |                                   | -0.4                             |
|          | Sewing, needlework, & piece goods stores          | \$<br>15    | \$<br>200,733                 | +  | ·                               | 0.5                              |                                   | 0.5                              |
|          | Musical instrument & supplies stores              | \$<br>20    | \$<br>552,036                 | _  | •                               | 0.2                              |                                   | 0.2                              |

# **Trade Area Gap Analysis**

|          |                                                                      |     |          |    |                      |    |                    | No. of     | No. of     | Bus. Gap    |
|----------|----------------------------------------------------------------------|-----|----------|----|----------------------|----|--------------------|------------|------------|-------------|
|          |                                                                      | U.S | . Sales  | Αv | erage Sales          | Po | otential Sales in  | Businesses | Businesses | (Demand -   |
| NAICS    | Name                                                                 |     | Capita   | _  | r U.S. Store         |    | Trade Area         | (Demand)   | (Supply)*  | Supply)     |
|          | Book Stores                                                          | \$  | 61       | \$ | 512,938              | \$ | 415,475            | 0.8        | 1          | -0.2        |
|          | Tape, compact disc, & record stores                                  | \$  | 12       | \$ | 434,504              | \$ | 84,369             | 0.2        | -          | 0.2         |
|          | General merchandise stores                                           | \$  | 1,919    | \$ | 7,301,449            | \$ | 13,012,191         | 1.8        | 2          | -0.2        |
| 45310000 |                                                                      | \$  | 24<br>77 | \$ | 160,175<br>1,454,735 | \$ | 163,615<br>522,747 | 1.0<br>0.4 | 2          | -1.0<br>0.4 |
|          | Office supplies & stationery stores Gift, novelty, & souvenir stores | \$  | 60       | \$ | 199,283              | \$ | 407,636            | 2.0        | 4          | -2.0        |
|          | Used merchandise stores                                              | \$  | 37       | \$ | 143,185              | \$ | 250,180            | 1.7        | 1          | 0.7         |
|          | Pet & pet supplies stores                                            | \$  | 39       | \$ | 674,074              | \$ | 267,321            | 0.4        | 1          | -0.6        |
|          | Art dealers                                                          | \$  | 32       | \$ | 383,996              | \$ | 217,365            | 0.6        | -          | 0.6         |
| 45399000 | Miscellaneous store retailers                                        | \$  | 47       | \$ | 824,344              | \$ | 320,094            | 0.4        | 7          | -6.6        |
| 51213000 | Motion picture & video exhibition                                    | \$  | 42       | \$ | 2,475,216            | \$ | 285,667            | 0.1        | 1          | -0.9        |
| 53210000 | Automotive equipment rental & leasing                                | \$  | 153      | \$ | 1,373,285            | \$ | 1,035,156          | 0.8        | -          | 0.8         |
| 53222000 | Formal wear & costume rental                                         | \$  | 3        | \$ | 373,468              | \$ | 22,672             | 0.1        | -          | 0.1         |
| 53223000 | Video tape & disc rental                                             | \$  | 31       | \$ | 469,109              | \$ | 212,406            | 0.5        | -          | 0.5         |
| 53230000 | General rental centers                                               | \$  | 15       | \$ | 529,977              | \$ | 103,360            | 0.2        | -          | 0.2         |
| 54192000 | Photographic services                                                | \$  | 32       | \$ | 73,585               | \$ | 215,087            | 2.9        | -          | 2.9         |
| 71310000 | Amusement parks & arcades                                            | \$  | 46       | \$ | 1,612,717            | \$ | 311,950            | 0.2        | -          | 0.2         |
| 71390000 | Other amusement (bowling, golf, fitness)                             | \$  | 214      | \$ | 325,347              | \$ | 1,449,886          | 4.5        | 8          | -3.5        |
| 72210000 | Full-service restaurants                                             | \$  | 651      | \$ | 753,543              | \$ | 4,412,828          | 5.9        | 2          | 3.9         |
| 72220000 | Limited-service eating places                                        | \$  | 618      | \$ | 585,250              | \$ | 4,191,145          | 7.2        | 8          | -0.8        |
| 72240000 | Drinking places (alcoholic beverages)                                | \$  | 66       | \$ | 272,183              | \$ | 449,334            | 1.7        | 1          | 0.7         |
| 81111000 | Automotive mechanical & electrical repair                            | \$  | 169      | \$ | 208,632              | \$ | 1,146,172          | 5.5        | 10         | -4.5        |
| 81112000 | Automotive body, paint, interior, & glass                            | \$  | 113      | \$ | 272,517              | \$ | 764,529            | 2.8        | 9          | -6.2        |
| 81119000 | Other automotive repair & maintenance                                | \$  | 52       | \$ | 153,086              | \$ | 349,436            | 2.3        | 2          | 0.3         |
| 81141000 | Home/garden equipment & appliance repair                             | \$  | 14       | \$ | 80,522               | \$ | 94,023             | 1.2        | 6          | -4.8        |
| 81142000 | Reupholstery & furniture repair                                      | \$  | 6        | \$ | 66,174               | \$ | 42,748             | 0.6        | 1          | -0.4        |
| 81143000 | Footwear & leather goods repair                                      | \$  | 1        | \$ | 61,281               | \$ | 6,961              | 0.1        | -          | 0.1         |
| 81149000 | Personal goods repair (watch, boat, garment)                         | \$  | 21       | \$ | 322,837              | \$ | 143,606            | 0.4        | 1          | -0.6        |
| 81211100 | Barber shops                                                         | \$  | 2        | \$ | 142,252              | \$ | 12,074             | 0.1        | -          | 0.1         |
| 81211200 | Beauty salons                                                        | \$  | 64       | \$ | 251,893              | \$ | 432,977            | 1.7        | 8          | -6.3        |
| 81211300 | Nail salons                                                          | \$  | 10       | \$ | 172,519              | 1  | 67,273             | 0.4        | -          | 0.4         |
| 81219000 | Other personal care services (tatoos, spas, piercin                  | \$  | 27       | \$ | 51,973               | \$ | 182,311            | 3.5        | 3          | 0.5         |
|          | Coin-operated laundries & drycleaners                                | \$  | 14       | \$ | 169,403              | \$ | 95,553             | 0.6        | 1          | -0.4        |
|          | Drycleaning & laundry (except coin-operated)                         | \$  | 30       | \$ | 203,248              | ī  | 205,031            | 1.0        | -          | 1.0         |
|          | Pet care (except veterinary) services                                | \$  | 12       | \$ | 52,185               | -  | ·                  | 1.6        |            | 0.6         |

## **Retail Gap Estimates by Store Format**

With few exceptions, businesses are listed in only one category for the trade area gap analysis. As a result, local knowledge is needed to compare the gap analysis to the mix of goods and services of existing businesses. For example, the gap analysis indicates a grocery store gap in Milaca, but nearly every gas station sells groceries. In this case, the analysis may overstate the store gap.

#### How businesses can use this information:

- In categories where a retail gap exists, are there opportunities to expand store merchandise to offer additional goods and services?
- Categories with a surplus of stores may indicate Milaca is a destination for shopping in those retail areas. Across all categories, are stores providing a range of goods that will continue drawing customers to Milaca?