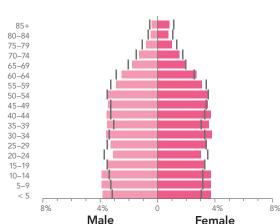

Milaca has slightly more children ages 0-14 and adults 65+ years old than the Minnesota average (Figure 7). The resulting Milaca median age of 38.6 is slightly older than the state median age of 38.1.