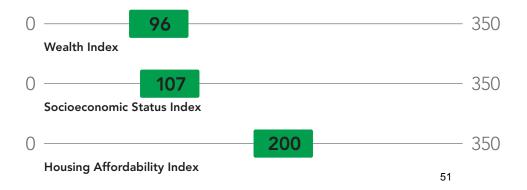

#### **HOUSEHOLD BUDGET INDEX**

For each LifeStyle segment, Esri compares the average household expenditures to the average amount spent by all United States households. An index of 100 is the national average; an index of 40 is 40% of the national average. As noted in Figure 24, only healthcare for Salt of the Earth LifeStyle is at or above the national average. Milaca area spending is notably less in apparel and services.

#### How businesses can use this information:

 After identifying the lifestyle customers for your business, examine merchandise to determine whether or not your price range fits with their household budget and spending patterns.