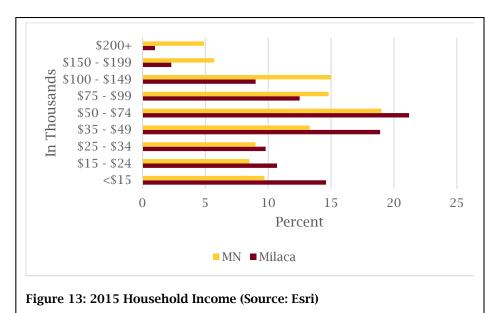

Nearly half of residents (48.8%) work in white collar occupations, with 33.7% holding blue collar jobs and 17.5% working in service occupations (Figure 12).

Milaca's household income is substantially less than state averages (Figure 13). The median household income in Milaca in 2015 was \$45,784. In comparison, the state median was \$60,056. Milaca's per capita income is \$21,865 compared to the Minnesota's of \$31,711.