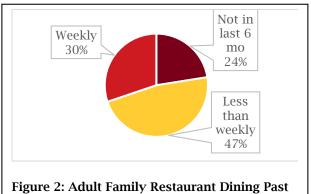

#### **Family Restaurant**

The trade area gap analysis shows Milaca has the potential to support 5.9 full-service restaurants, but only three exist currently. The retail committee also noted a lack of evening family dining options other than fast food restaurants. Based on the lifestyle modes calculated by Esri, nearly a third of Milaca area residents frequent a family restaurant at least weekly (Figure 2). Of these trips to a family restaurant, 11% are for breakfast, 20% for lunch and 49% for dinner (Figure 3).