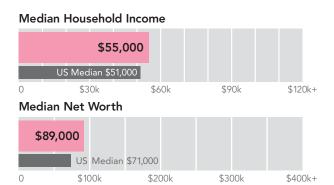

Nearly half of residents (48.8%) work in white collar occupations, with 33.7% holding blue collar jobs and 17.5% working in service occupations (Figure 12).

Milaca's household income is substantially less than state averages (Figure 13). The median household income in Milaca in 2015 was \$45,784. In comparison, the state median was \$60,056. Milaca's per capita income is \$21,865 compared to the Minnesota's of \$31,711.

MILACA MARKET AREA PROFILE

Milaca's median household net worth is \$89,130 compared to the state median of \$146,619 (Figure 14). Houseolds headeded by persons 55-64, however, have an average net worth of \$482,337 and those ages 65-74 have an average net worth of \$653,010 (see page 42). Twenty-eight percent of Milaca households have less than \$15,000 in net worth.