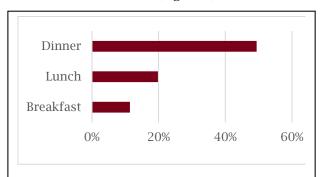

#### **Family Restaurant**

The trade area gap analysis shows Milaca has the potential to support 5.9 full-service restaurants, but only three exist currently. The retail committee also noted a lack of evening family dining options other than fast food restaurants. Based on the lifestyle modes calculated by Esri, nearly a third of Milaca area residents frequent a family restaurant at least weekly (Figure 2). Of these trips to a family restaurant, 11% are for breakfast, 20% for lunch and 49% for dinner (Figure 3).