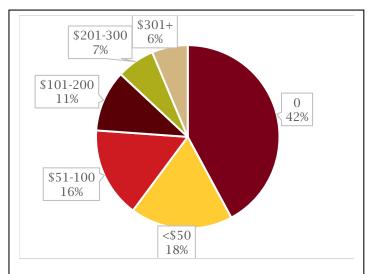

Esri's estimates of resident dining expenditures are included in Figure 5. Note that estimates are for residents—people commuting to Milaca to work and visitors are not included in these estimates.

Figure 5: Family Restaurant Spending by Households Past Six Months (Source Esri)