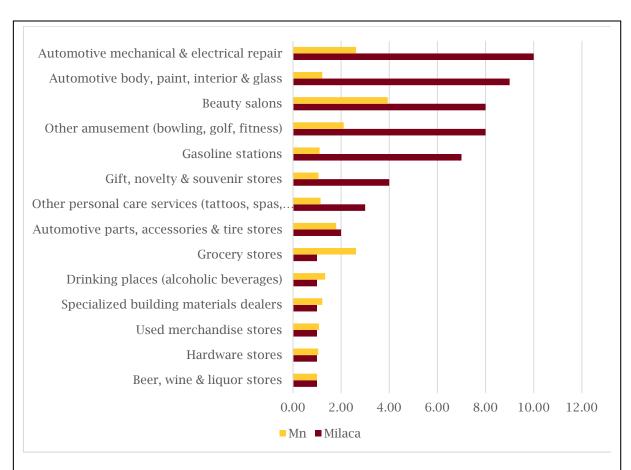

#### **BUSINESS MIX ANALYSIS**

The business mix analysis compares the number of Milaca businesses to averages from downtowns in similar-sized Minnesota cities. The average number of businesses within one mile of the town center, for 65 Greater Minnesota cities with populations (in the city limits) between 2,500 and 4,999 people, is shown in Figure 6. (To view the full report, *Retail and Service Business Mix of Minnesota's Downtowns*, visit <a href="http://www.extension.umn.edu/community/research/reports/docs/2014-Business-Mix-Report.pdf">http://www.extension.umn.edu/community/research/reports/docs/2014-Business-Mix-Report.pdf</a>).

Figure 6: Milaca Retail Compared to 65 Other Rural Minnesota Cities with Populations of 2,500-5,000 (Source: Retail and Service Business Mix of Minnesota's Downtowns, University of Minnesota Extension, 2014)