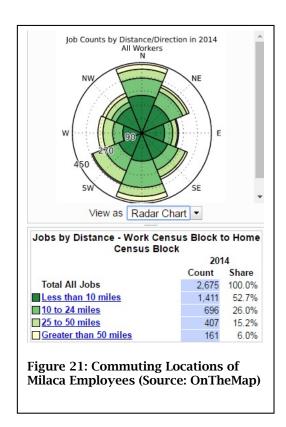

Of the 4,791 employed residents, nearly three-fourths (73%) commute outside of Milaca with just over one-fourth (27%) both living and working in Milaca.

Milaca employers draw 52% of their workers from outside a six-mile radius of the city limits.