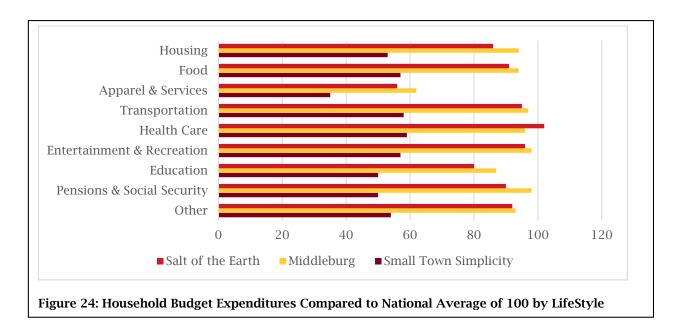

#### **HOUSEHOLD BUDGET INDEX**

For each LifeStyle segment, Esri compares the average household expenditures to the average amount spent by all United States households. An index of 100 is the national average; an index of 40 is 40% of the national average. As noted in Figure 24, only healthcare for Salt of the Earth LifeStyle is at or above the national average. Milaca area spending is notably less in apparel and services.