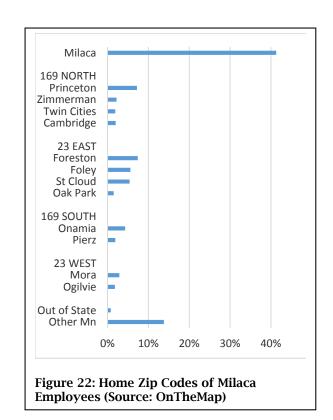

Figure 20: Zip Codes of Where Milaca Residents Work (Source: OnTheMap)

Nearly half (47%) of Milaca area residents commute more than 25 miles. Primary work locations identified in Figure 20 show that 38% of employed residents travel south on Highway 169 while another 11% work in St. Cloud.