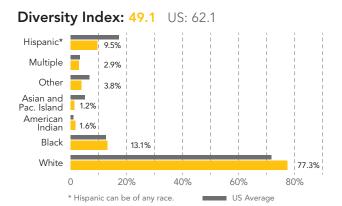

The Milaca area population is 97.2% white and 2.8% identifying as another race (Figure 8). Hispanics make up 0.9% of Milaca's population.

More than half of Milaca's households (54%) are husband-wife or husband-wife-children, while a quarter (27%) are one person households (Figure 9). In addition, 2.1% of Milaca residents (183 people) live in group quarters/institutions. Housing is more owner-occupied than the state average of 65% (Figure 10).