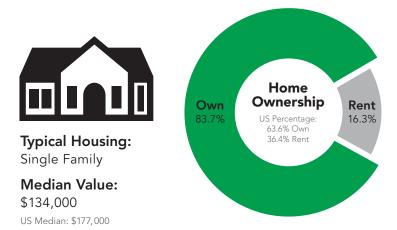

The Milaca area population is 97.2% white and 2.8% identifying as another race (Figure 8). Hispanics make up 0.9% of Milaca's population.

More than half of Milaca's households (54%) are husband-wife or husband-wife-children, while a quarter (27%) are one person households (Figure 9). In addition, 2.1% of Milaca residents (183 people) live in group quarters/institutions. Housing is more owner-occupied than the state average of 65% (Figure 10).