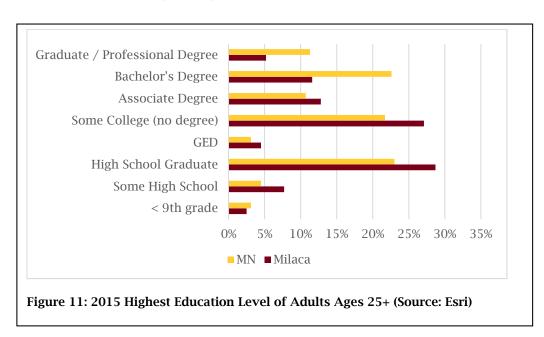

Education levels of Milaca adults are below state averages. One-third (33%) of Milaca's adults are either high school graduates or have earned their GED. More than a fourth (27%) has some college, and just under a fourth (24%) holds either an associate's or bachelor's degree. Only 5% have a graduate or professional degree. (Figure 11).