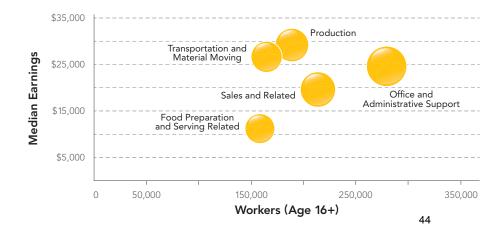

Nearly half of residents (48.8%) work in white collar occupations, with 33.7% holding blue collar jobs and 17.5% working in service occupations (Figure 12).

Milaca's household income is substantially less than state averages (Figure 13). The median household income in Milaca in 2015 was \$45,784. In comparison, the state median was \$60,056. Milaca's per capita income is \$21,865 compared to the Minnesota's of \$31,711.