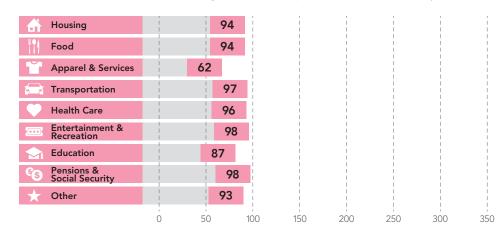

#### **HOUSEHOLD BUDGET INDEX**

For each LifeStyle segment, Esri compares the average household expenditures to the average amount spent by all United States households. An index of 100 is the national average; an index of 40 is 40% of the national average. As noted in Figure 24, only healthcare for Salt of the Earth LifeStyle is at or above the national average. Milaca area spending is notably less in apparel and services.