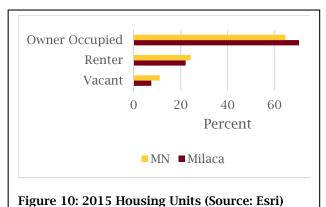

The Milaca area population is 97.2% white and 2.8% identifying as another race (Figure 8). Hispanics make up 0.9% of Milaca's population.

More than half of Milaca's households (54%) are husband-wife or husband-wife-children, while a quarter (27%) are one person households (Figure 9). In addition, 2.1% of Milaca residents (183 people) live in group quarters/institutions. Housing is more owner-occupied than the state average of 65% (Figure 10).