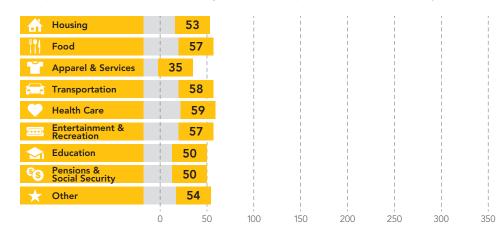

#### **HOUSEHOLD BUDGET INDEX**

For each LifeStyle segment, Esri compares the average household expenditures to the average amount spent by all United States households. An index of 100 is the national average; an index of 40 is 40% of the national average. As noted in Figure 24, only healthcare for Salt of the Earth LifeStyle is at or above the national average. Milaca area spending is notably less in apparel and services.