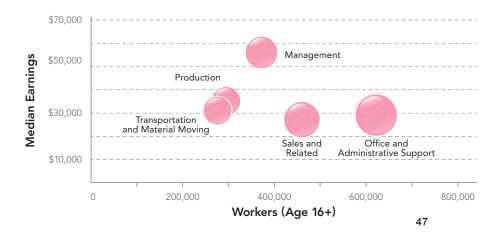

Nearly half of residents (48.8%) work in white collar occupations, with 33.7% holding blue collar jobs and 17.5% working in service occupations (Figure 12).

Milaca's household income is substantially less than state averages (Figure 13). The median household income in Milaca in 2015 was \$45,784. In comparison, the state median was \$60,056. Milaca's per capita income is \$21,865 compared to the Minnesota's of \$31,711.