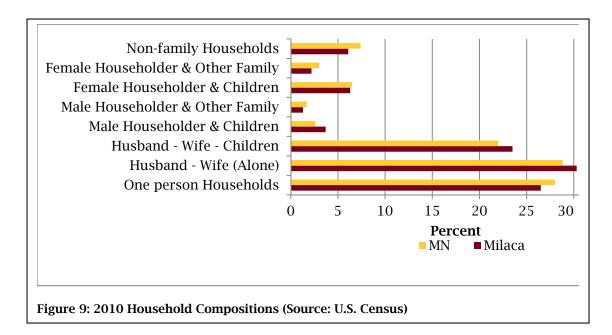

The Milaca area population is 97.2% white and 2.8% identifying as another race (Figure 8). Hispanics make up 0.9% of Milaca's population.

More than half of Milaca's households (54%) are husband-wife or husband-wife-children, while a quarter (27%) are one person households (Figure 9). In addition, 2.1% of Milaca residents (183 people) live in group quarters/institutions. Housing is more owner-occupied than the state average of 65% (Figure 10).