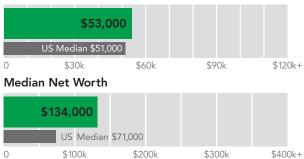

Nearly half of residents (48.8%) work in white collar occupations, with 33.7% holding blue collar jobs and 17.5% working in service occupations (Figure 12).

Milaca's household income is substantially less than state averages (Figure 13). The median household income in Milaca in 2015 was \$45,784. In comparison, the state median was \$60,056. Milaca's per capita income is \$21,865 compared to the Minnesota's of \$31,711.

MILACA MARKET AREA PROFILE

Milaca's median household net worth is \$89,130 compared to the state median of \$146,619 (Figure 14). Houseolds headeded by persons 55-64, however, have an average net worth of \$482,337 and those ages 65-74 have an average net worth of \$653,010 (see page 42). Twenty-eight percent of Milaca households have less than \$15,000 in net worth.