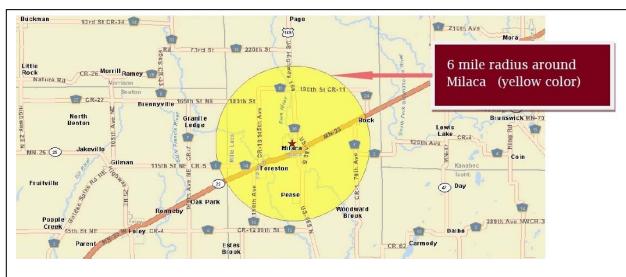

#### **GEOGRAPHIC AREA FOR ANALYSIS**

Extension generated all reports and analysis based on the six-mile boundary surrounding Milaca, including the trade area gap analysis, business mix analysis, market profile demographics, commuting patterns, and tapestry segmentation (Figure 1). This area was selected as the primary convenience shopping area for residents in the immediate vicinity. **Milaca is defined as this six-mile radius throughout the report.** 

Figure 1: Milaca Trade Area, Population 8,732