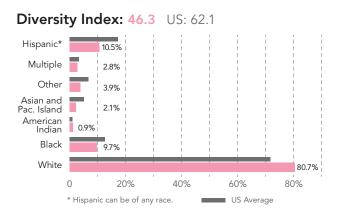

The Milaca area population is 97.2% white and 2.8% identifying as another race (Figure 8). Hispanics make up 0.9% of Milaca's population.

More than half of Milaca's households (54%) are husband-wife or husband-wife-children, while a quarter (27%) are one person households (Figure 9). In addition, 2.1% of Milaca residents (183 people) live in group quarters/institutions. Housing is more owner-occupied than the state average of 65% (Figure 10).