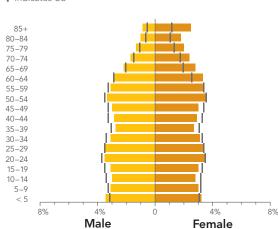

Milaca has slightly more children ages 0-14 and adults 65+ years old than the Minnesota average (Figure 7). The resulting Milaca median age of 38.6 is slightly older than the state median age of 38.1.