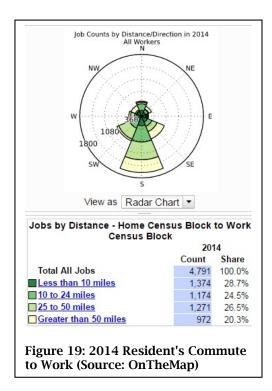

Of the 4,791 employed residents, nearly three-fourths (73%) commute outside of Milaca with just over one-fourth (27%) both living and working in Milaca.

Milaca employers draw 52% of their workers from outside a six-mile radius of the city limits.