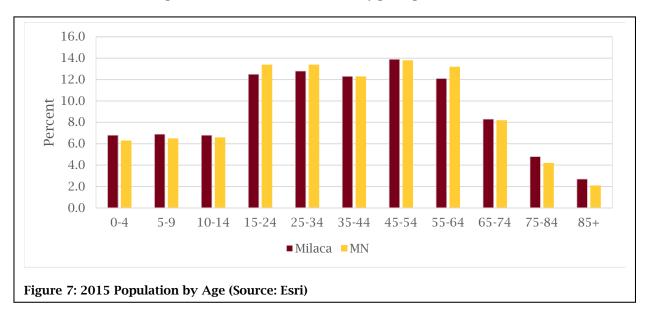

Milaca has slightly more children ages 0-14 and adults 65+ years old than the Minnesota average (Figure 7). The resulting Milaca median age of 38.6 is slightly older than the state median age of 38.1.