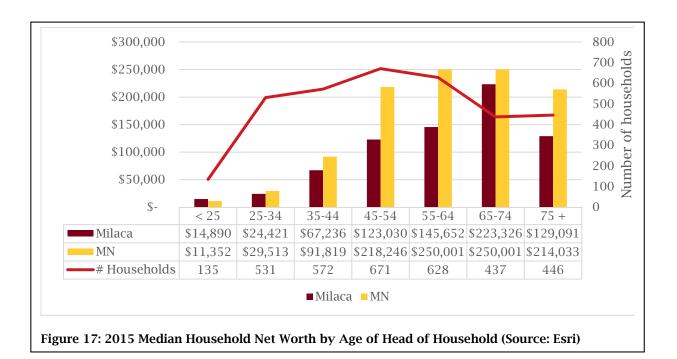

MILACA MARKET AREA PROFILE

Milaca's median household net worth is \$89,130 compared to the state median of \$146,619 (Figure 14). Houseolds headeded by persons 55-64, however, have an average net worth of \$482,337 and those ages 65-74 have an average net worth of \$653,010 (see page 42). Twenty-eight percent of Milaca households have less than \$15,000 in net worth.

(Source: Esri)

Figure 15 suggests that 166 households (20%) in Milaca are headed by someone age 34 and younger. Figure 17 shows that these households have the lowest net worth, similar to the rest of Minnesota.