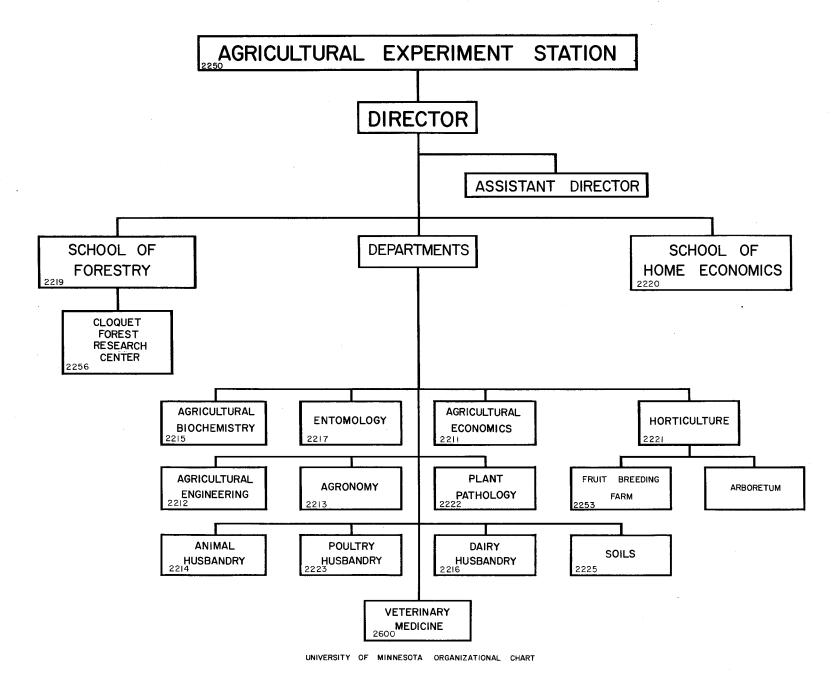

UNIVERSITY OF MINNESOTA ORGANIZATIONAL CHART

UNIVERSITY OF MINNESOTA ORGANIZATIONAL CHART

UNIVERSITY OF MINNESOTA ORGANIZATIONAL CHART

UNIVERSITY OF MINNESOTA ORGANIZATIONAL CHART

UNIVERSITY OF MINNESOTA ORGANIZATION CHART