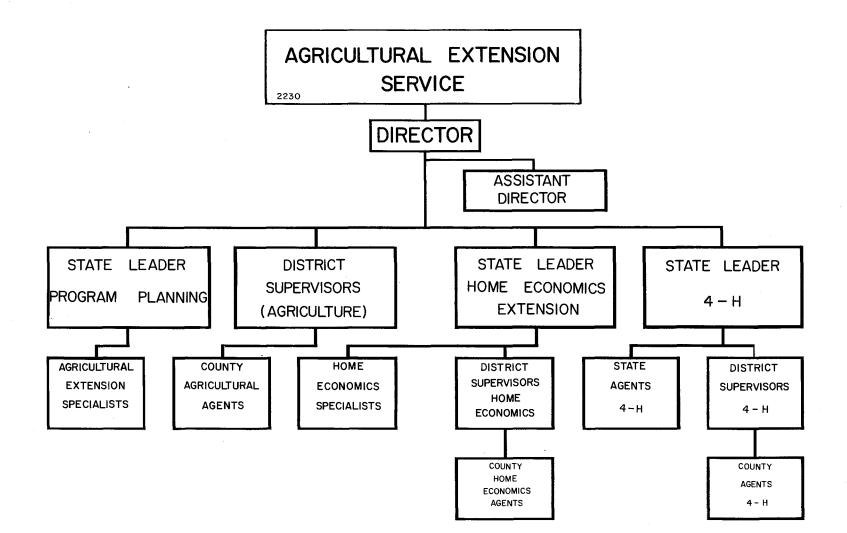

UNIVERSITY OF MINNESOTA ORGANIZATIONAL CHART

UNIVERSITY OF MINNESOTA ORGANIZATIONAL CHART

UNIVERSITY OF MINNESOTA ORGANIZATIONAL CHART

UNIVERSITY OF MINNESOTA ORGANIZATIONAL CHART

UNIVERSITY OF MINNESOTA ORGANIZATION CHART