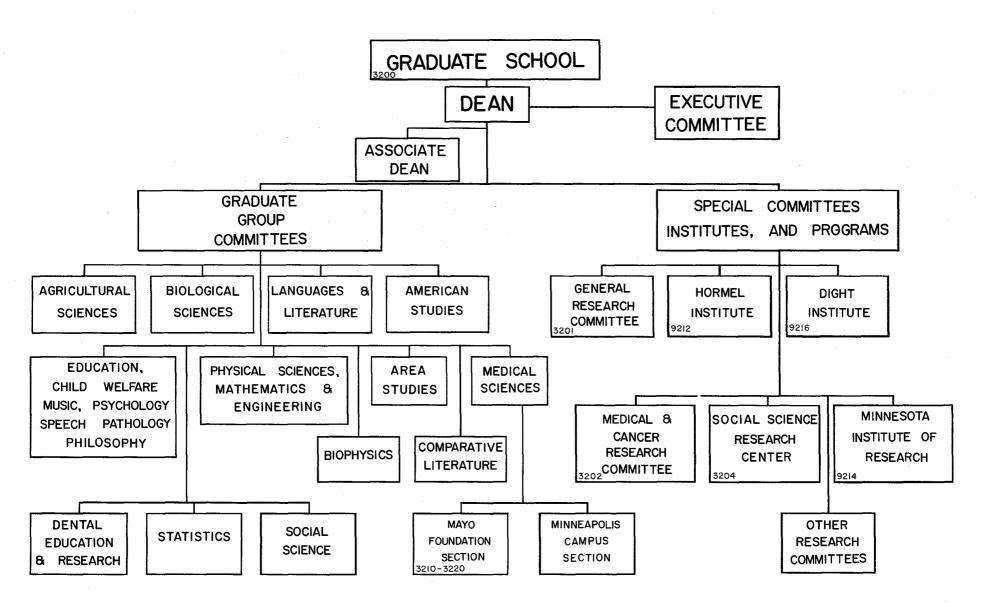

# INDEX

| I.  | BOARD OF REGENTS                                 | A           | CADEMIC ADMINISTRATION (CONTINUED)     |
|-----|--------------------------------------------------|-------------|----------------------------------------|
| 2.  | GENERAL ORGANIZATION                             | 22.         | OFFICE OF ADMISSIONS AND RECORDS       |
| 3.  | COLLEGE OF SCIENCE, LITERATURE, AND THE ARTS     | 23.         | UNIVERSITY OF MINNESOTA STUDENT UNIONS |
| 4.  | INSTITUTE OF TECHNOLOGY                          | 24.         | UNIVERSITY HEALTH SERVICE              |
| 5:  | INSTITUTE OF AGRICULTURE                         | 25.         | UNIVERSITY OF MINNESOTA PRESS          |
| 6.  | SCHOOLS AND STATIONS AND ADMINISTRATIVE SERVICES | 26.         | DEPARTMENT OF CONCERTS AND LECTURES    |
| 7.  | RESIDENT INSTRUCTION                             | 27.         | DEPARTMENT OF UNIVERSITY RELATIONS     |
| 8.  | AGRICULTURAL EXTENSION SERVICE                   | 28.         | MINNESOTA MUSEUM OF NATURAL HISTORY    |
| 9.  | AGRICULTURAL EXPERIMENT STATION                  | <b>29</b> . | BUREAU OF INSTITUTIONAL RESEARCH       |
| 10. | COLLEGE OF MEDICAL SCIENCES                      | 30. BI      | USINESS ADMINISTRATION                 |
| 11. | UNIVERSITY OF MINNESOTA HOSPITALS                | 31.         | COMPTROLLER                            |
| 12. | COLLEGE OF EDUCATION                             | 32.         | PHYSICAL PLANT DEPARTMENT              |
| 13. | GRADUATE SCHOOL                                  | 33.         | CONSTRUCTION AND CONTRACT DIVISION     |
| 14. | SCHOOL OF BUSINESS ADMINISTRATION                | 34.         | MAINTENANCE AND OPERATING DIVISION     |
| 15. | COLLEGE OF VETERINARY MEDICINE                   | 35.         | CUSTODIAL AND GROUNDS DIVISION         |
| 16. | DULUTH BRANCH                                    | 36.         | ROSEMOUNT RESEARCH CENTER              |
| 17. | GENERAL EXTENSION DIVISION                       | 37.         | UNIVERSITY SERVICES                    |
| 18. | UNATTACHED DEPARTMENTS AND OFFICES               | 38.         | CIVIL SERVICE PERSONNEL                |
| 19. | ACADEMIC ADMINISTRATION                          | <b>39</b> . | DEPARTMENT OF PROTECTION AND SAFETY    |
| 20. | OFFICE OF THE DEAN OF STUDENTS                   | 40.         | UNIVERSITY BOOKSTORES                  |
| 21. | UNIVERSITY LIBRARIES                             | 41.         | DEPARTMENT OF INSURANCE AND RETIREMENT |