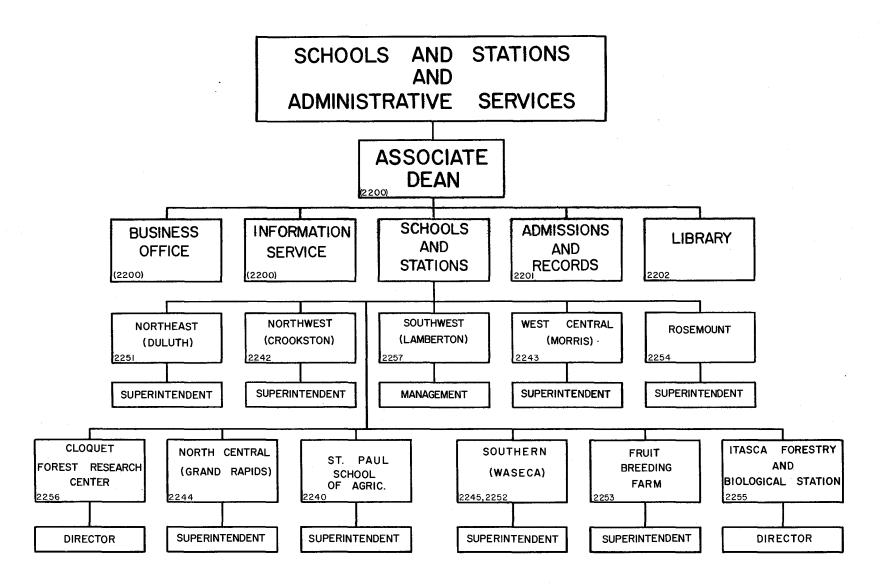

UNIVERSITY OF MINNESOTA ORGANIZATIONAL CHART

UNIVERSITY OF MINNESOTA ORGANIZATIONAL CHART

UNIVERSITY OF MINNESOTA ORGANIZATIONAL CHART

UNIVERSITY OF MINNESOTA ORGANIZATIONAL CHART

UNIVERSITY OF MINNESOTA ORGANIZATION CHART