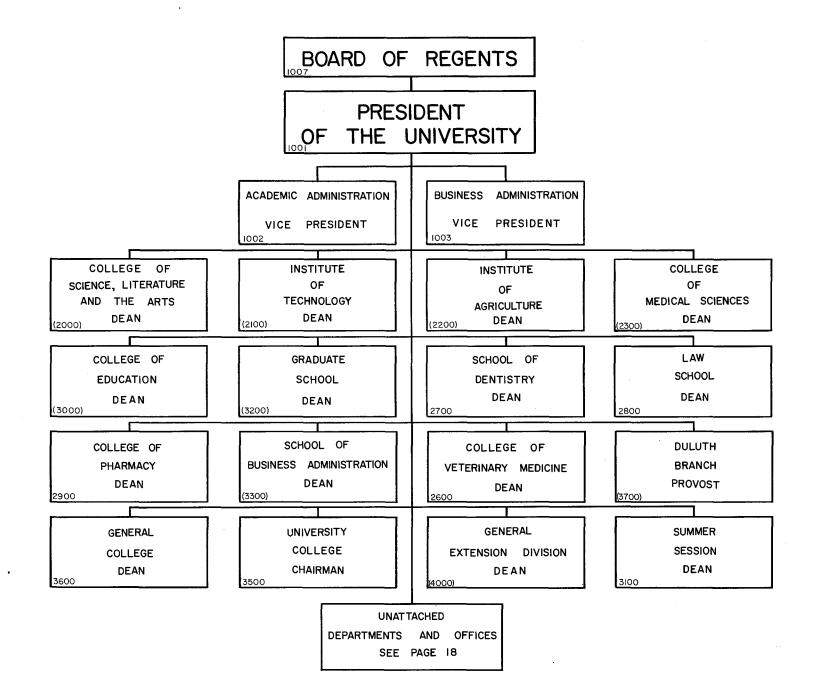

UNIVERSITY OF MINNESOTA ORGANIZATIONAL CHART

UNIVERSITY OF MINNESOTA ORGANIZATIONAL CHART

UNIVERSITY OF MINNESOTA ORGANIZATIONAL CHART

UNIVERSITY OF MINNESOTA ORGANIZATIONAL CHART

UNIVERSITY OF MINNESOTA ORGANIZATION CHART

UNIVERSITY OF MINNESOTA ORGANIZATIONAL CHART

. , ,

UNIVERSITY OF MINNESOTA ORGANIZATIONAL CHART

UNIVERSITY OF MINNESOTA ORGANIZATIONAL CHART

UNIVERSITY OF MINNESOTA ORGANIZATIONAL CHARTS

UNIVERSITY OF MINNESOTA ORGANIZATIONAL CHART