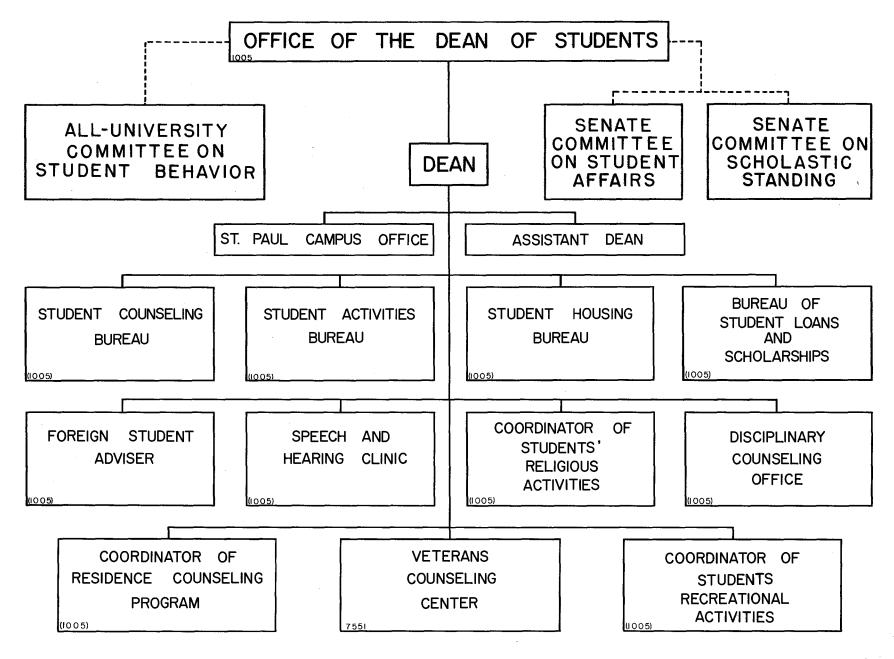

# INDEX

| I.  | BOARD OF REGENTS                                 | A           | CADEMIC ADMINISTRATION (CONTINUED)     |
|-----|--------------------------------------------------|-------------|----------------------------------------|
| 2.  | GENERAL ORGANIZATION                             | 22.         | OFFICE OF ADMISSIONS AND RECORDS       |
| 3.  | COLLEGE OF SCIENCE, LITERATURE, AND THE ARTS     | 23.         | UNIVERSITY OF MINNESOTA STUDENT UNIONS |
| 4.  | INSTITUTE OF TECHNOLOGY                          | 24.         | UNIVERSITY HEALTH SERVICE              |
| 5:  | INSTITUTE OF AGRICULTURE                         | 25.         | UNIVERSITY OF MINNESOTA PRESS          |
| 6.  | SCHOOLS AND STATIONS AND ADMINISTRATIVE SERVICES | 26.         | DEPARTMENT OF CONCERTS AND LECTURES    |
| 7.  | RESIDENT INSTRUCTION                             | 27.         | DEPARTMENT OF UNIVERSITY RELATIONS     |
| 8.  | AGRICULTURAL EXTENSION SERVICE                   | 28.         | MINNESOTA MUSEUM OF NATURAL HISTORY    |
| 9.  | AGRICULTURAL EXPERIMENT STATION                  | <b>29</b> . | BUREAU OF INSTITUTIONAL RESEARCH       |
| 10. | COLLEGE OF MEDICAL SCIENCES                      | 30. BI      | USINESS ADMINISTRATION                 |
| 11. | UNIVERSITY OF MINNESOTA HOSPITALS                | 31.         | COMPTROLLER                            |
| 12. | COLLEGE OF EDUCATION                             | 32.         | PHYSICAL PLANT DEPARTMENT              |
| 13. | GRADUATE SCHOOL                                  | 33.         | CONSTRUCTION AND CONTRACT DIVISION     |
| 14. | SCHOOL OF BUSINESS ADMINISTRATION                | 34.         | MAINTENANCE AND OPERATING DIVISION     |
| 15. | COLLEGE OF VETERINARY MEDICINE                   | 35.         | CUSTODIAL AND GROUNDS DIVISION         |
| 16. | DULUTH BRANCH                                    | 36.         | ROSEMOUNT RESEARCH CENTER              |
| 17. | GENERAL EXTENSION DIVISION                       | 37.         | UNIVERSITY SERVICES                    |
| 18. | UNATTACHED DEPARTMENTS AND OFFICES               | 38.         | CIVIL SERVICE PERSONNEL                |
| 19. | ACADEMIC ADMINISTRATION                          | <b>39</b> . | DEPARTMENT OF PROTECTION AND SAFETY    |
| 20. | OFFICE OF THE DEAN OF STUDENTS                   | 40.         | UNIVERSITY BOOKSTORES                  |
| 21. | UNIVERSITY LIBRARIES                             | 41.         | DEPARTMENT OF INSURANCE AND RETIREMENT |