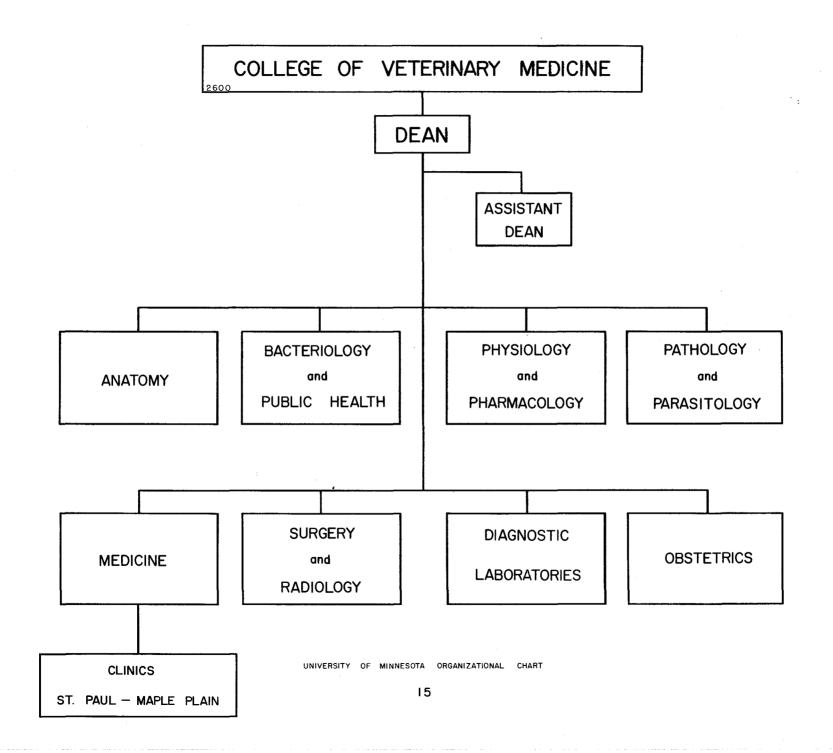

# INDEX

| I.  | BOARD OF REGENTS                                 | A           | CADEMIC ADMINISTRATION (CONTINUED)     |
|-----|--------------------------------------------------|-------------|----------------------------------------|
| 2.  | GENERAL ORGANIZATION                             | 22.         | OFFICE OF ADMISSIONS AND RECORDS       |
| 3.  | COLLEGE OF SCIENCE, LITERATURE, AND THE ARTS     | 23.         | UNIVERSITY OF MINNESOTA STUDENT UNIONS |
| 4.  | INSTITUTE OF TECHNOLOGY                          | 24.         | UNIVERSITY HEALTH SERVICE              |
| 5:  | INSTITUTE OF AGRICULTURE                         | 25.         | UNIVERSITY OF MINNESOTA PRESS          |
| 6.  | SCHOOLS AND STATIONS AND ADMINISTRATIVE SERVICES | 26.         | DEPARTMENT OF CONCERTS AND LECTURES    |
| 7.  | RESIDENT INSTRUCTION                             | 27.         | DEPARTMENT OF UNIVERSITY RELATIONS     |
| 8.  | AGRICULTURAL EXTENSION SERVICE                   | 28.         | MINNESOTA MUSEUM OF NATURAL HISTORY    |
| 9.  | AGRICULTURAL EXPERIMENT STATION                  | <b>29</b> . | BUREAU OF INSTITUTIONAL RESEARCH       |
| 10. | COLLEGE OF MEDICAL SCIENCES                      | 30. BI      | USINESS ADMINISTRATION                 |
| 11. | UNIVERSITY OF MINNESOTA HOSPITALS                | 31.         | COMPTROLLER                            |
| 12. | COLLEGE OF EDUCATION                             | 32.         | PHYSICAL PLANT DEPARTMENT              |
| 13. | GRADUATE SCHOOL                                  | 33.         | CONSTRUCTION AND CONTRACT DIVISION     |
| 14. | SCHOOL OF BUSINESS ADMINISTRATION                | 34.         | MAINTENANCE AND OPERATING DIVISION     |
| 15. | COLLEGE OF VETERINARY MEDICINE                   | 35.         | CUSTODIAL AND GROUNDS DIVISION         |
| 16. | DULUTH BRANCH                                    | 36.         | ROSEMOUNT RESEARCH CENTER              |
| 17. | GENERAL EXTENSION DIVISION                       | 37.         | UNIVERSITY SERVICES                    |
| 18. | UNATTACHED DEPARTMENTS AND OFFICES               | 38.         | CIVIL SERVICE PERSONNEL                |
| 19. | ACADEMIC ADMINISTRATION                          | <b>39</b> . | DEPARTMENT OF PROTECTION AND SAFETY    |
| 20. | OFFICE OF THE DEAN OF STUDENTS                   | 40.         | UNIVERSITY BOOKSTORES                  |
| 21. | UNIVERSITY LIBRARIES                             | 41.         | DEPARTMENT OF INSURANCE AND RETIREMENT |