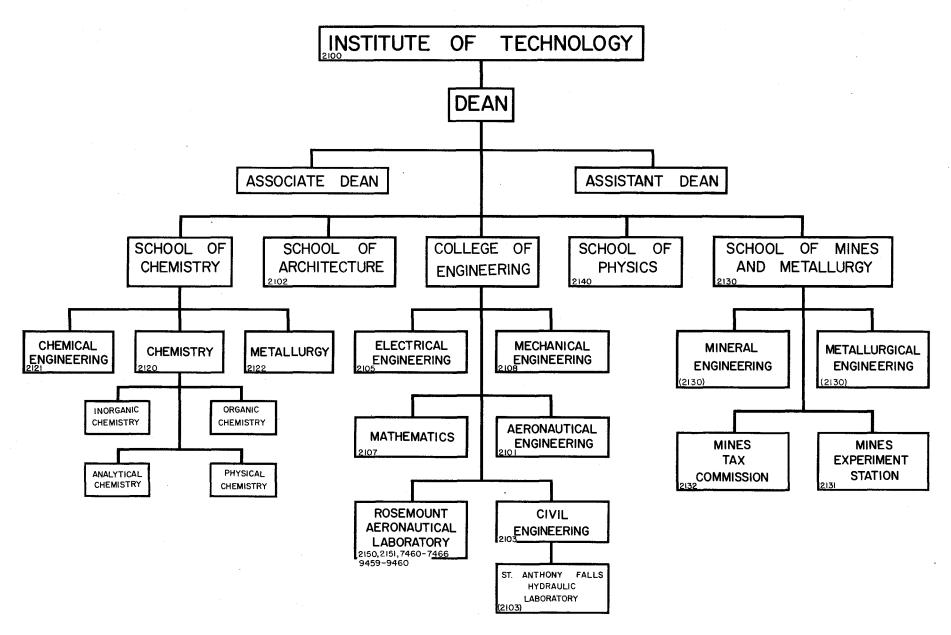

UNIVERSITY OF MINNESOTA ORGANIZATIONAL CHART

UNIVERSITY OF MINNESOTA ORGANIZATIONAL CHART

UNIVERSITY OF MINNESOTA ORGANIZATIONAL CHART

UNIVERSITY OF MINNESOTA ORGANIZATIONAL CHART

UNIVERSITY OF MINNESOTA ORGANIZATION CHART