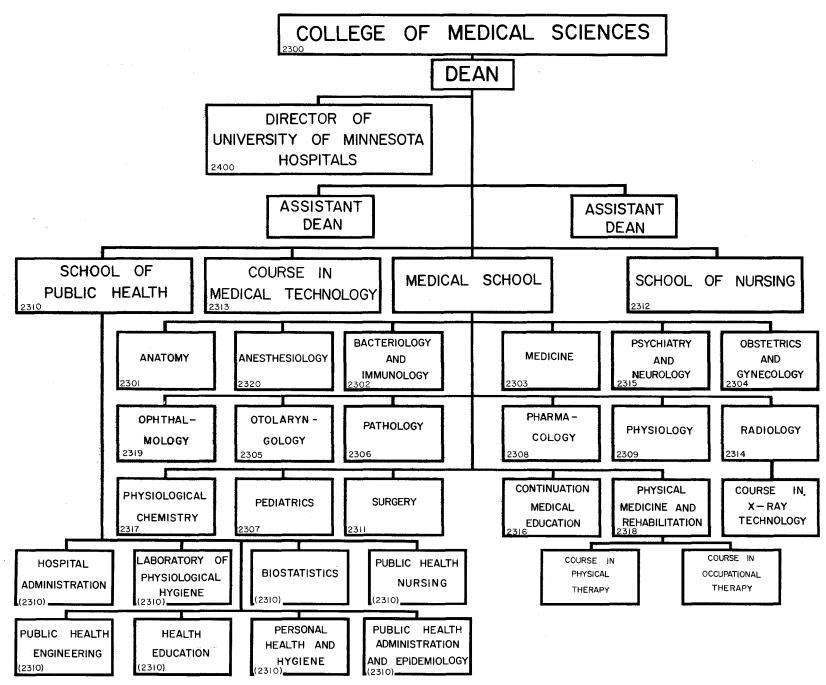

UNIVERSITY OF MINNESOTA ORGANIZATIONAL CHART

UNIVERSITY OF MINNESOTA ORGANIZATIONAL CHART

UNIVERSITY OF MINNESOTA ORGANIZATIONAL CHART

UNIVERSITY OF MINNESOTA ORGANIZATIONAL CHART

UNIVERSITY OF MINNESOTA ORGANIZATION CHART