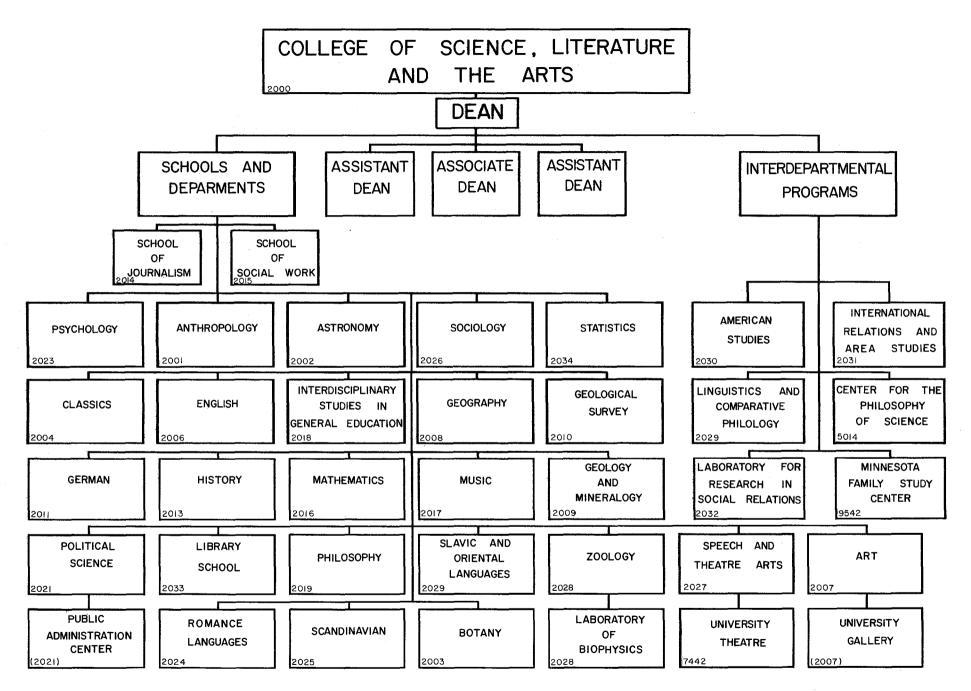

UNIVERSITY OF MINNESOTA ORGANIZATIONAL CHART

UNIVERSITY OF MINNESOTA ORGANIZATIONAL CHART

UNIVERSITY OF MINNESOTA ORGANIZATIONAL CHART

UNIVERSITY OF MINNESOTA ORGANIZATIONAL CHART

UNIVERSITY OF MINNESOTA ORGANIZATION CHART