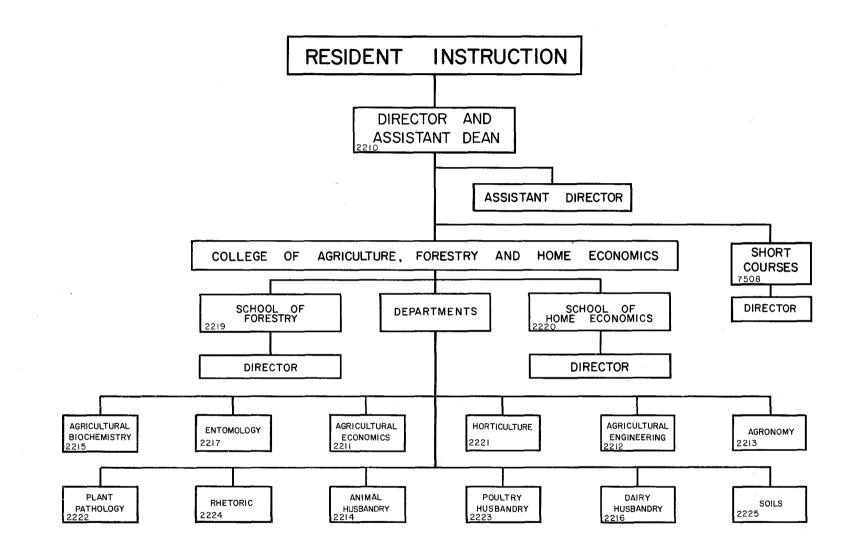

UNIVERSITY OF MINNESOTA ORGANIZATIONAL CHART

UNIVERSITY OF MINNESOTA ORGANIZATIONAL CHART

UNIVERSITY OF MINNESOTA ORGANIZATIONAL CHART

UNIVERSITY OF MINNESOTA ORGANIZATIONAL CHART

UNIVERSITY OF MINNESOTA ORGANIZATION CHART