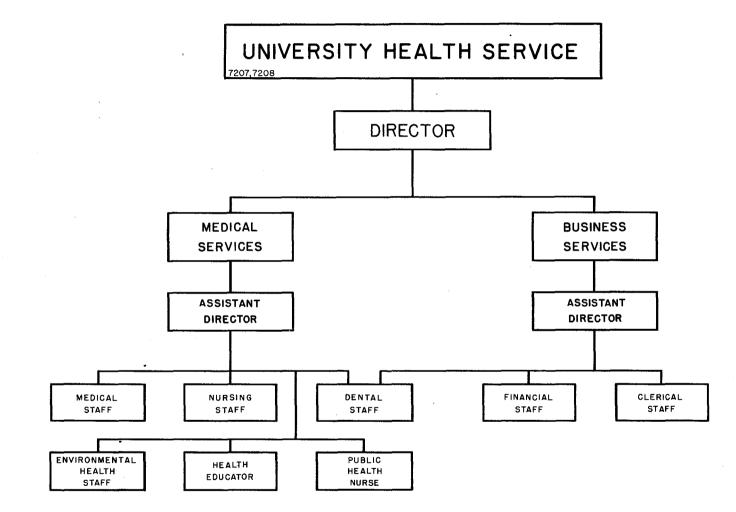

UNIVERSITY OF MINNESOTA ORGANIZATIONAL CHART

UNIVERSITY OF MINNESOTA ORGANIZATIONAL CHART

UNIVERSITY OF MINNESOTA ORGANIZATIONAL CHART

UNIVERSITY OF MINNESOTA ORGANIZATIONAL CHART

UNIVERSITY OF MINNESOTA ORGANIZATION CHART