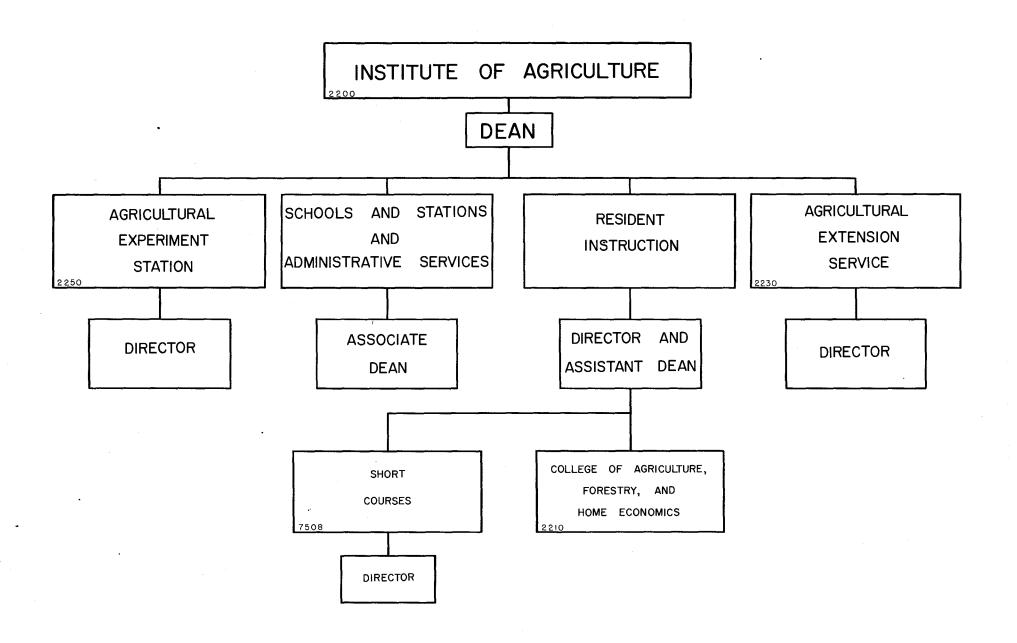

UNIVERSITY OF MINNESOTA ORGANIZATIONAL CHART

UNIVERSITY OF MINNESOTA ORGANIZATIONAL CHART

UNIVERSITY OF MINNESOTA ORGANIZATIONAL CHART

UNIVERSITY OF MINNESOTA ORGANIZATIONAL CHART

UNIVERSITY OF MINNESOTA ORGANIZATION CHART