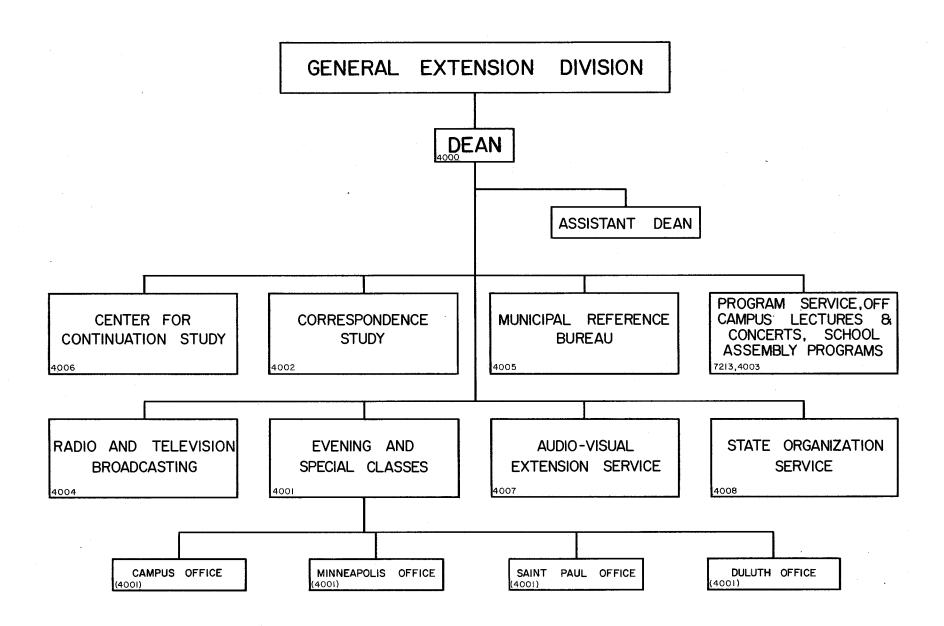

# INDEX

| I.  | BOARD OF REGENTS                                 | A           | CADEMIC ADMINISTRATION (CONTINUED)     |
|-----|--------------------------------------------------|-------------|----------------------------------------|
| 2.  | GENERAL ORGANIZATION                             | 22.         | OFFICE OF ADMISSIONS AND RECORDS       |
| 3.  | COLLEGE OF SCIENCE, LITERATURE, AND THE ARTS     | 23.         | UNIVERSITY OF MINNESOTA STUDENT UNIONS |
| 4.  | INSTITUTE OF TECHNOLOGY                          | 24.         | UNIVERSITY HEALTH SERVICE              |
| 5:  | INSTITUTE OF AGRICULTURE                         | 25.         | UNIVERSITY OF MINNESOTA PRESS          |
| 6.  | SCHOOLS AND STATIONS AND ADMINISTRATIVE SERVICES | 26.         | DEPARTMENT OF CONCERTS AND LECTURES    |
| 7.  | RESIDENT INSTRUCTION                             | 27.         | DEPARTMENT OF UNIVERSITY RELATIONS     |
| 8.  | AGRICULTURAL EXTENSION SERVICE                   | 28.         | MINNESOTA MUSEUM OF NATURAL HISTORY    |
| 9.  | AGRICULTURAL EXPERIMENT STATION                  | <b>29</b> . | BUREAU OF INSTITUTIONAL RESEARCH       |
| 10. | COLLEGE OF MEDICAL SCIENCES                      | 30. BI      | USINESS ADMINISTRATION                 |
| 11. | UNIVERSITY OF MINNESOTA HOSPITALS                | 31.         | COMPTROLLER                            |
| 12. | COLLEGE OF EDUCATION                             | 32.         | PHYSICAL PLANT DEPARTMENT              |
| 13. | GRADUATE SCHOOL                                  | 33.         | CONSTRUCTION AND CONTRACT DIVISION     |
| 14. | SCHOOL OF BUSINESS ADMINISTRATION                | 34.         | MAINTENANCE AND OPERATING DIVISION     |
| 15. | COLLEGE OF VETERINARY MEDICINE                   | 35.         | CUSTODIAL AND GROUNDS DIVISION         |
| 16. | DULUTH BRANCH                                    | 36.         | ROSEMOUNT RESEARCH CENTER              |
| 17. | GENERAL EXTENSION DIVISION                       | 37.         | UNIVERSITY SERVICES                    |
| 18. | UNATTACHED DEPARTMENTS AND OFFICES               | 38.         | CIVIL SERVICE PERSONNEL                |
| 19. | ACADEMIC ADMINISTRATION                          | <b>39</b> . | DEPARTMENT OF PROTECTION AND SAFETY    |
| 20. | OFFICE OF THE DEAN OF STUDENTS                   | 40.         | UNIVERSITY BOOKSTORES                  |
| 21. | UNIVERSITY LIBRARIES                             | 41.         | DEPARTMENT OF INSURANCE AND RETIREMENT |