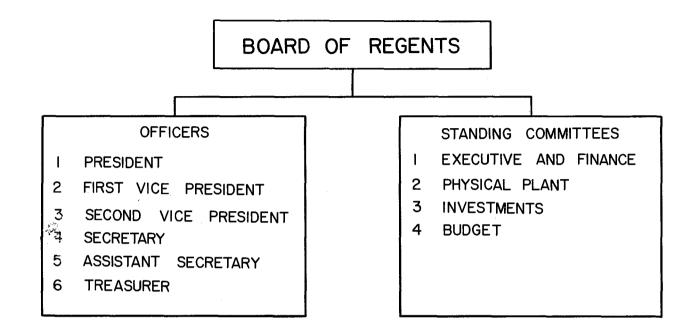

MAD Or3

νW.

ii

ELECTED BY THE LEGISLATURE FOR SIX YEAR TERMS, FOUR ELECTED EACH BIENNIUM OFFICERS SERVE TWO YEAR TERMS

UNIVERSITY OF MINNESOTA ORGANIZATIONAL CHART

UNIVERSITY OF MINNESOTA ORGANIZATIONAL CHART